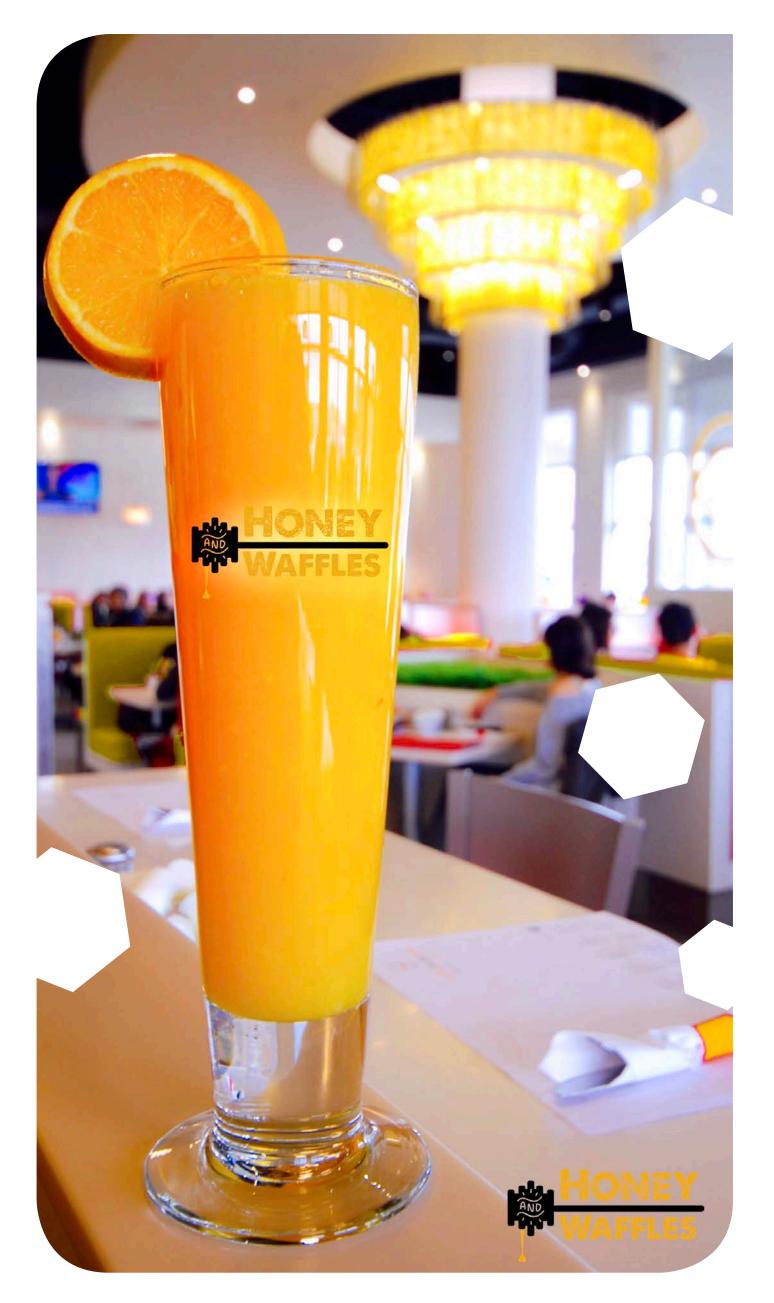

## hemp lotion

Honey & Waffles • Logo Design | Branding

Honey & Waffles is more than your average waffle house. Their mission is to provide customers with all-natural great tasting food while also giving back. A percentage of all purchases gets donated to the 'Plan Bee' foundation that focuses on educating and taking action on the Bee epidemic in the United States. Customers are encouraged to make changes in their own lives so everyone can "Bee the Change".