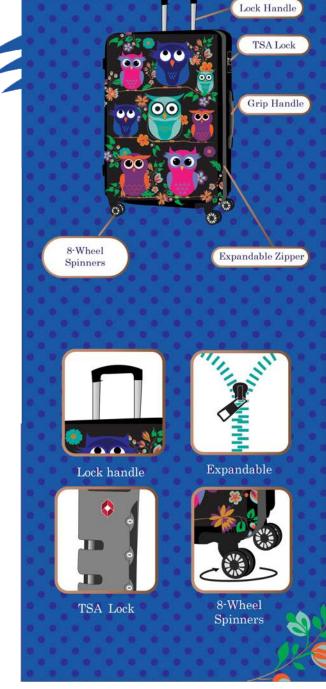

# Contents:

2018-2019

| 07 |  |  |  |  |  |  |  |  |  |  |  |  |  |  |  |  |  |  |   |   |   |
|----|--|--|--|--|--|--|--|--|--|--|--|--|--|--|--|--|--|--|---|---|---|
| 09 |  |  |  |  |  |  |  |  |  |  |  |  |  |  |  |  |  |  |   |   |   |
|    |  |  |  |  |  |  |  |  |  |  |  |  |  |  |  |  |  |  | A | N |   |
| 13 |  |  |  |  |  |  |  |  |  |  |  |  |  |  |  |  |  |  |   |   | ) |
| 15 |  |  |  |  |  |  |  |  |  |  |  |  |  |  |  |  |  |  |   |   |   |
| 17 |  |  |  |  |  |  |  |  |  |  |  |  |  |  |  |  |  |  |   |   |   |