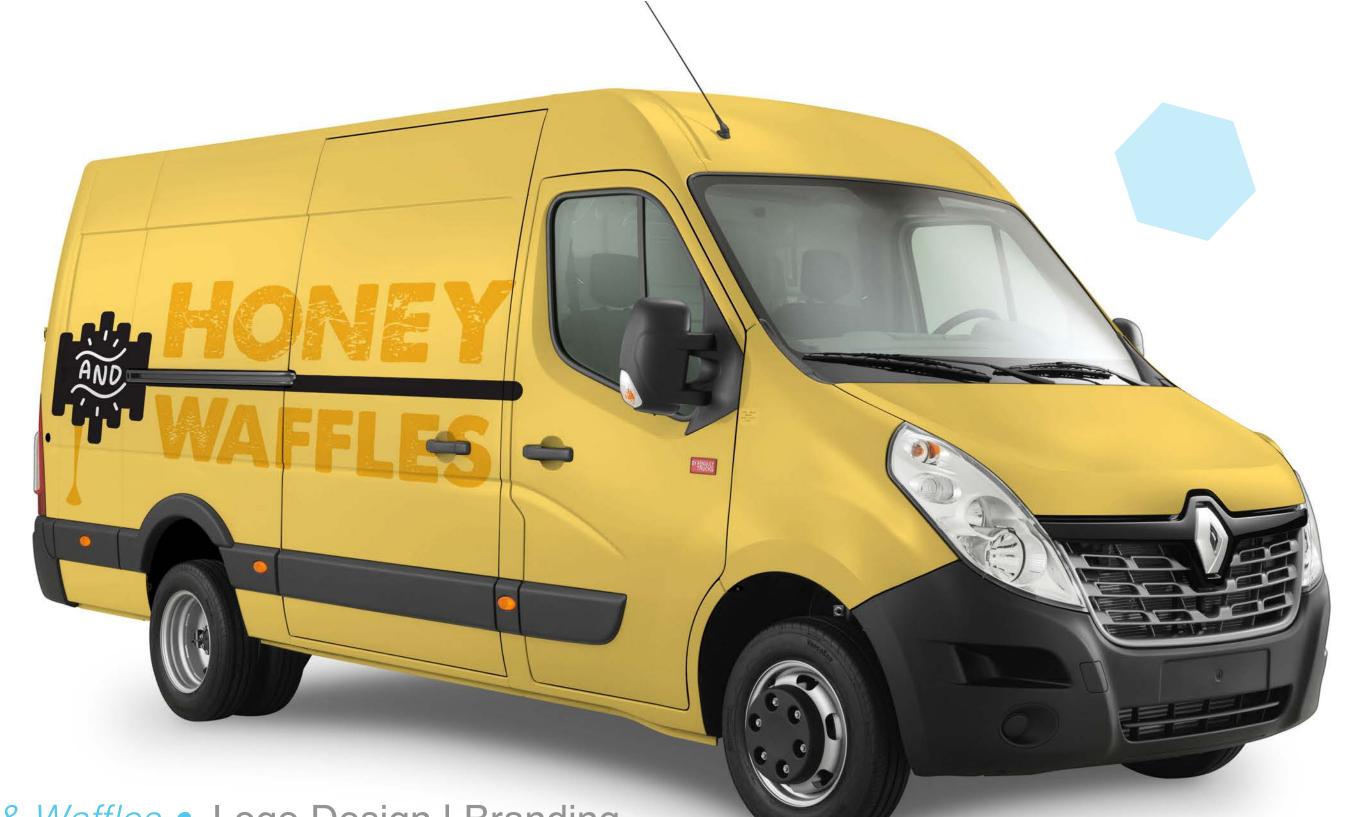

## hemp lotion

Honey & Waffles • Logo Design | Branding

Honey & Waffles is more than your average waffle house. Their mission is to provide customers with all-natural great tasting food while also giving back. A percentage of all purchases gets donated to the 'Plan Bee' foundation that focuses on educating and taking action on the Bee epidemic in the United States. Customers are encouraged to make changes in their own lives so everyone can "Bee the Change".