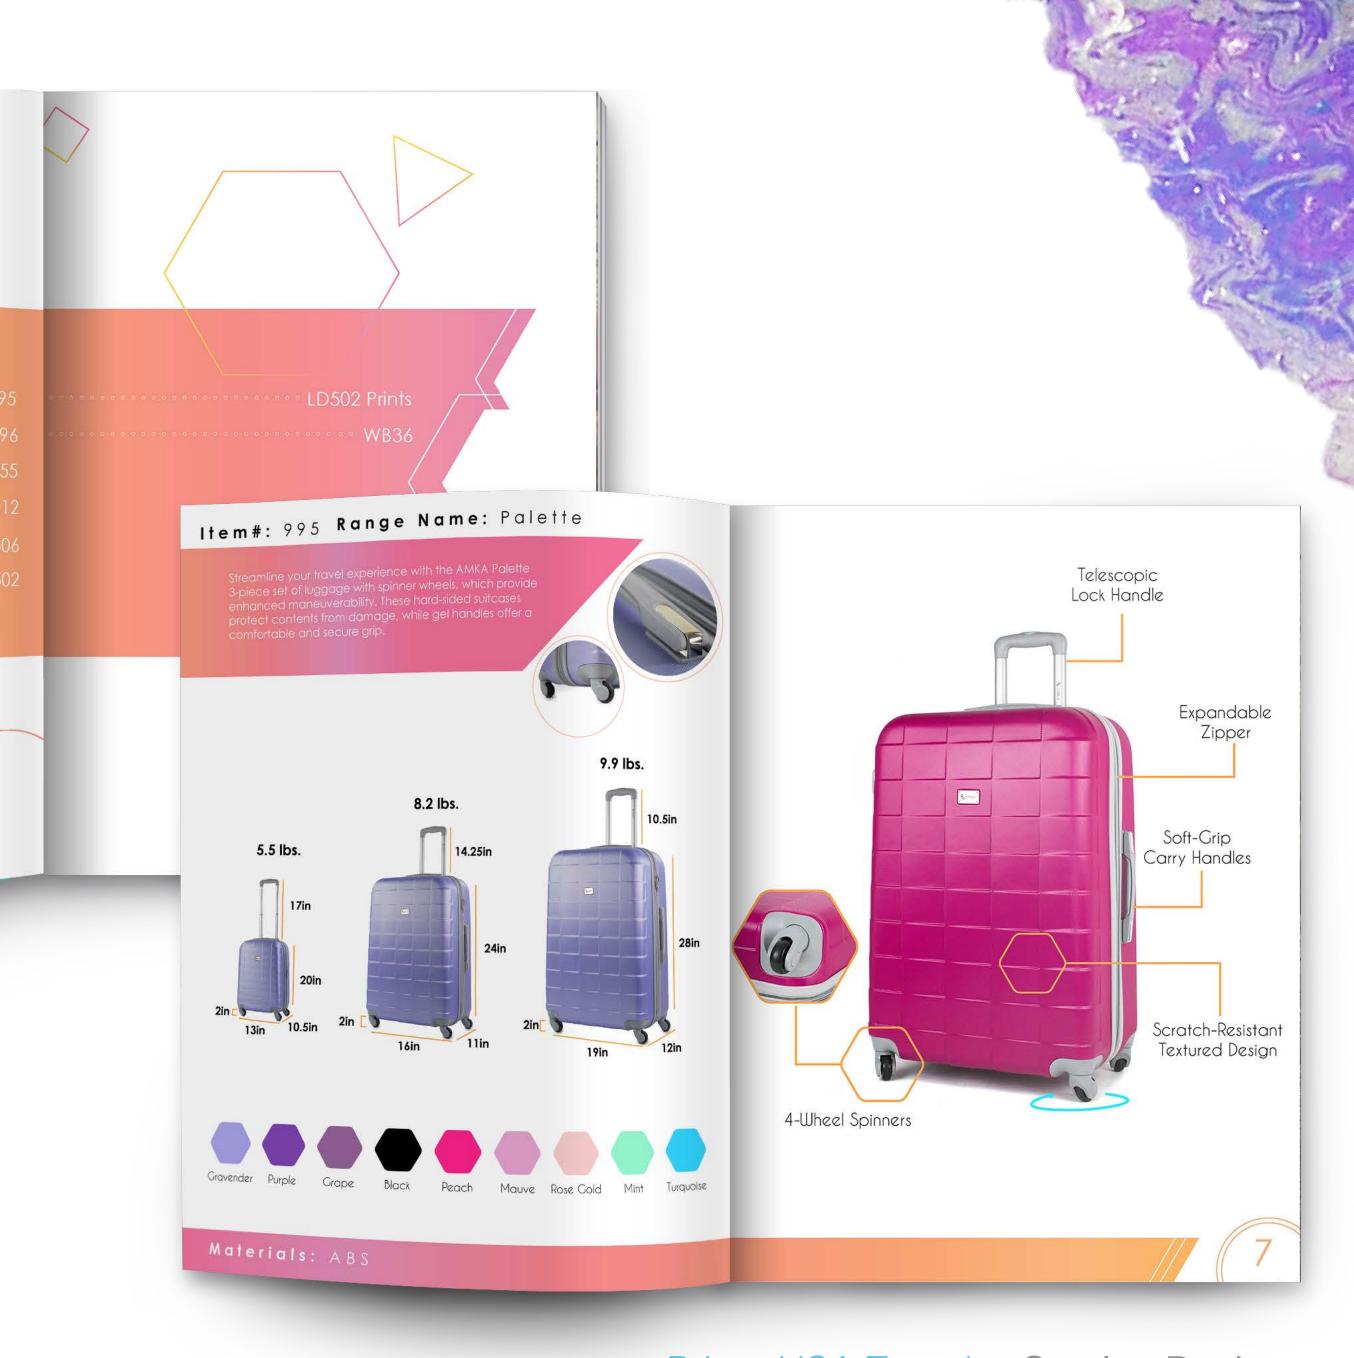

# MIA LACASCIA









Prma USA Travel • Hang Tag Design | Product Photography



# Contents:

2018-2019

| 07 |  |  |  |  |  |  |  |  |  |  |  |  |  |  |  |  |  |  |   |   |   |
|----|--|--|--|--|--|--|--|--|--|--|--|--|--|--|--|--|--|--|---|---|---|
| 09 |  |  |  |  |  |  |  |  |  |  |  |  |  |  |  |  |  |  |   |   |   |
|    |  |  |  |  |  |  |  |  |  |  |  |  |  |  |  |  |  |  | A | N |   |
| 13 |  |  |  |  |  |  |  |  |  |  |  |  |  |  |  |  |  |  |   |   | ) |
| 15 |  |  |  |  |  |  |  |  |  |  |  |  |  |  |  |  |  |  |   |   |   |
| 17 |  |  |  |  |  |  |  |  |  |  |  |  |  |  |  |  |  |  |   |   |   |





Prima USA Travel • Catalog Design









# *Puffin* • Packaging Design







# PEACH



### hemp lotion







## hemp lotion







Honey & Waffles • Logo Design | Branding





Honey & Waffles is more than your average waffle house. Their mission is to provide customers with all-natural great tasting food while also giving back. A percentage of all purchases gets donated to the 'Plan Bee' foundation that focuses on educating and taking action on the Bee epidemic in the United States. Customers are encouraged to make changes in their own lives so everyone can "Bee the Change".



Honey & Waffles • Logo Design | Branding



















Honey & Waffles • Logo Design | Branding











Black Bear Beverages • Packaging