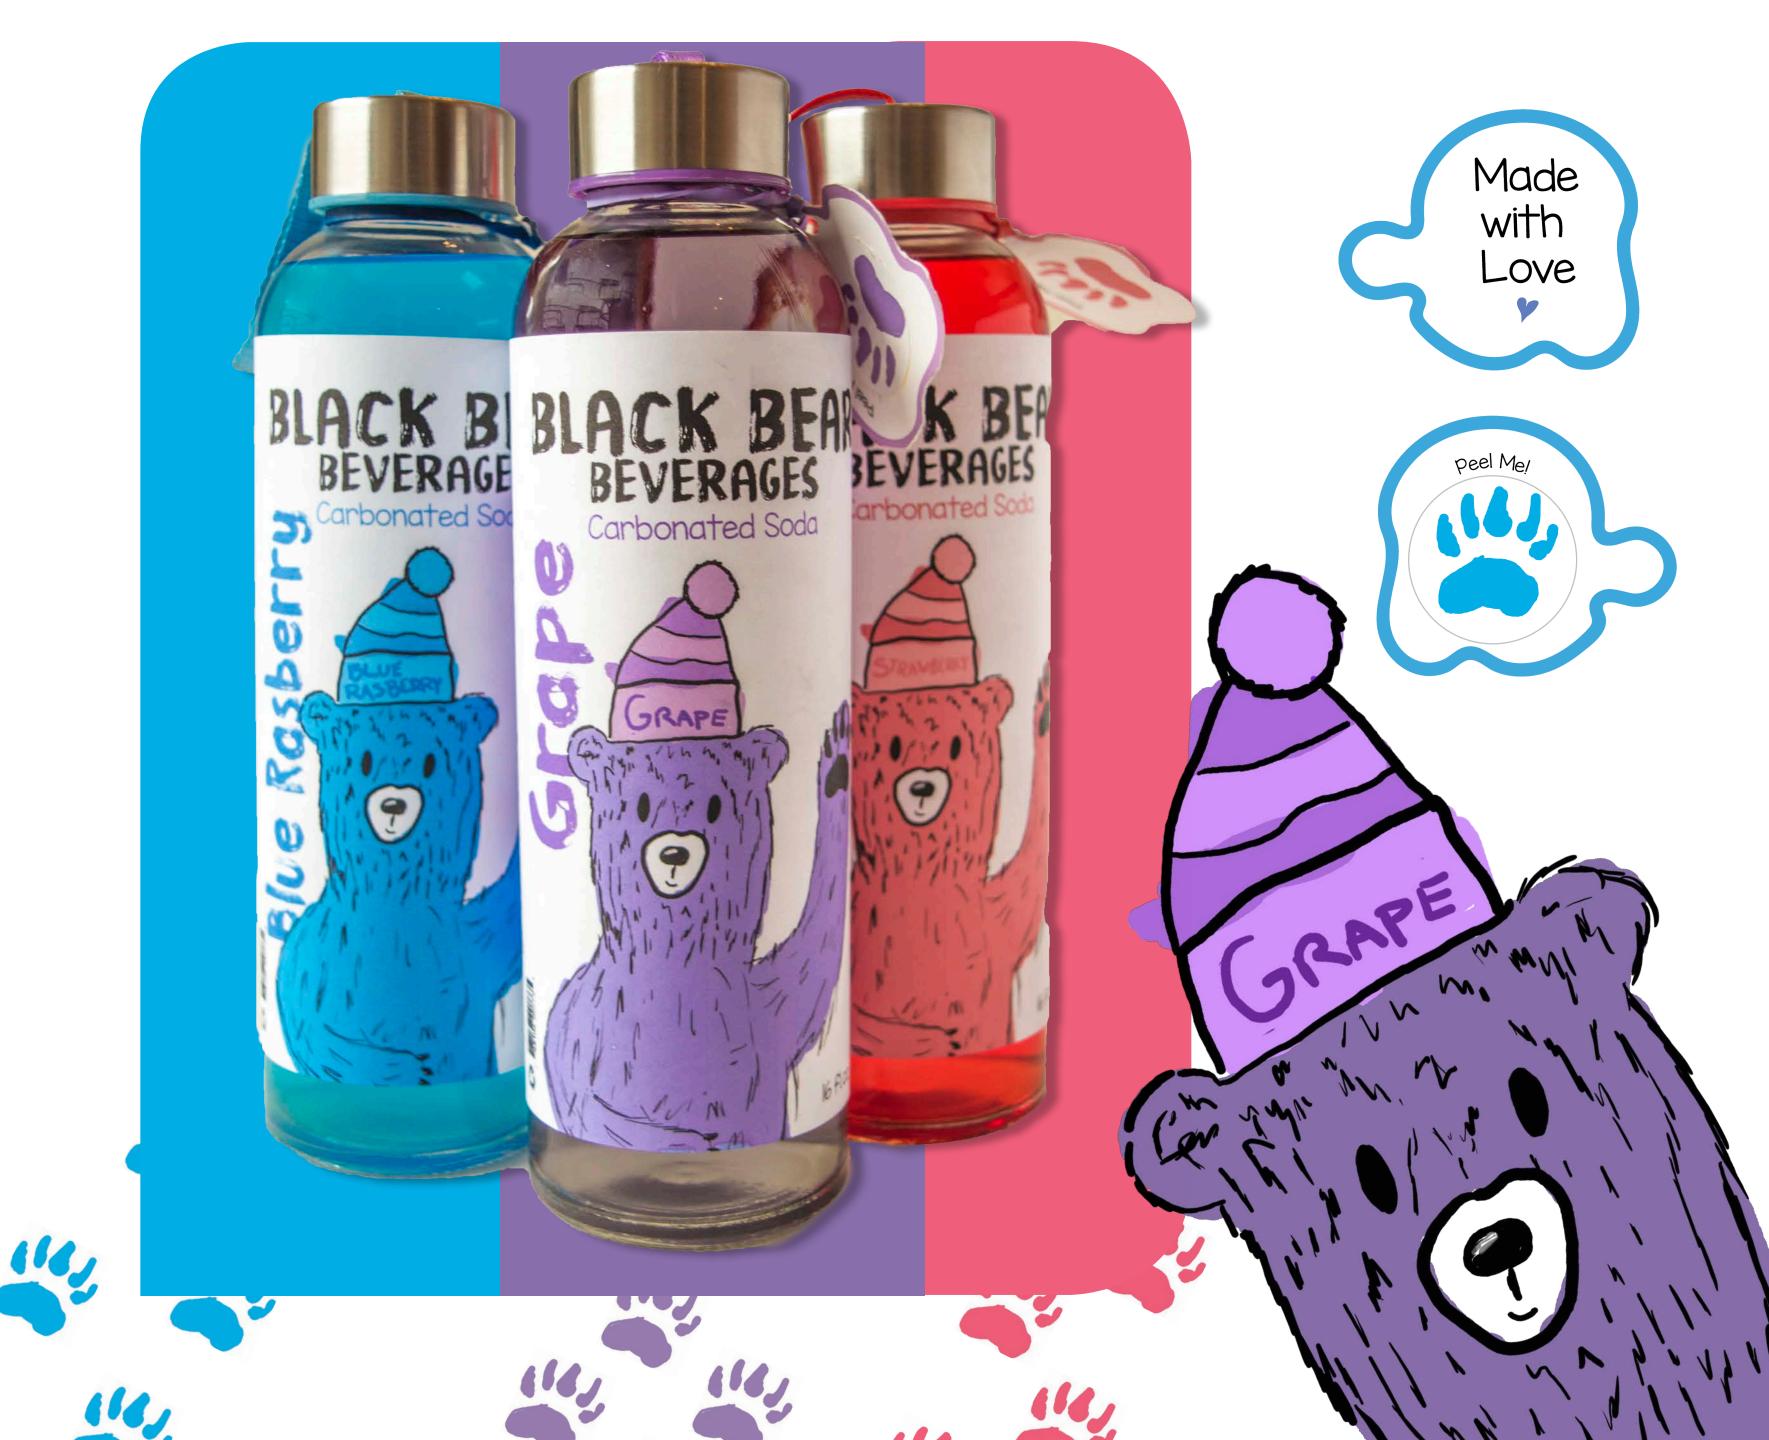

Honey & Waffles • Logo Design | Branding

Honey & Waffles • Logo Design | Branding

Black Bear Beverages • Packaging