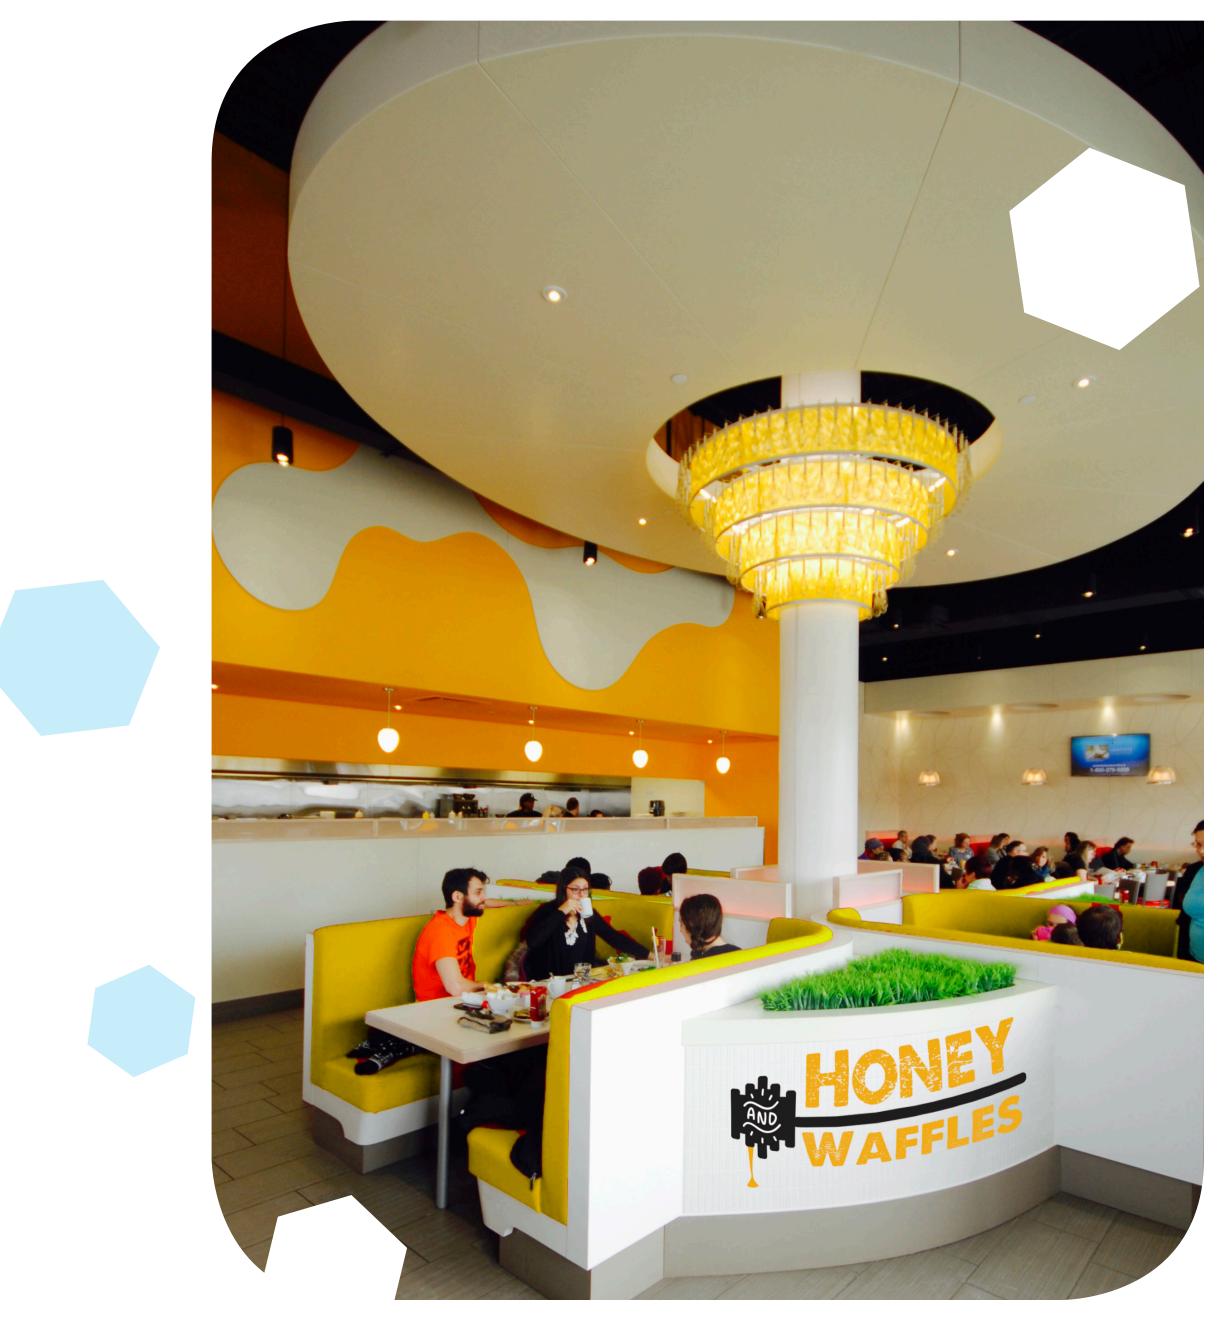

## hemp lotion

Honey & Waffles • Logo Design | Branding

Honey & Waffles is more than your average waffle house. Their mission is to provide customers with all-natural great tasting food while also giving back. A percentage of all purchases gets donated to the 'Plan Bee' foundation that focuses on educating and taking action on the Bee epidemic in the United States. Customers are encouraged to make changes in their own lives so everyone can "Bee the Change".