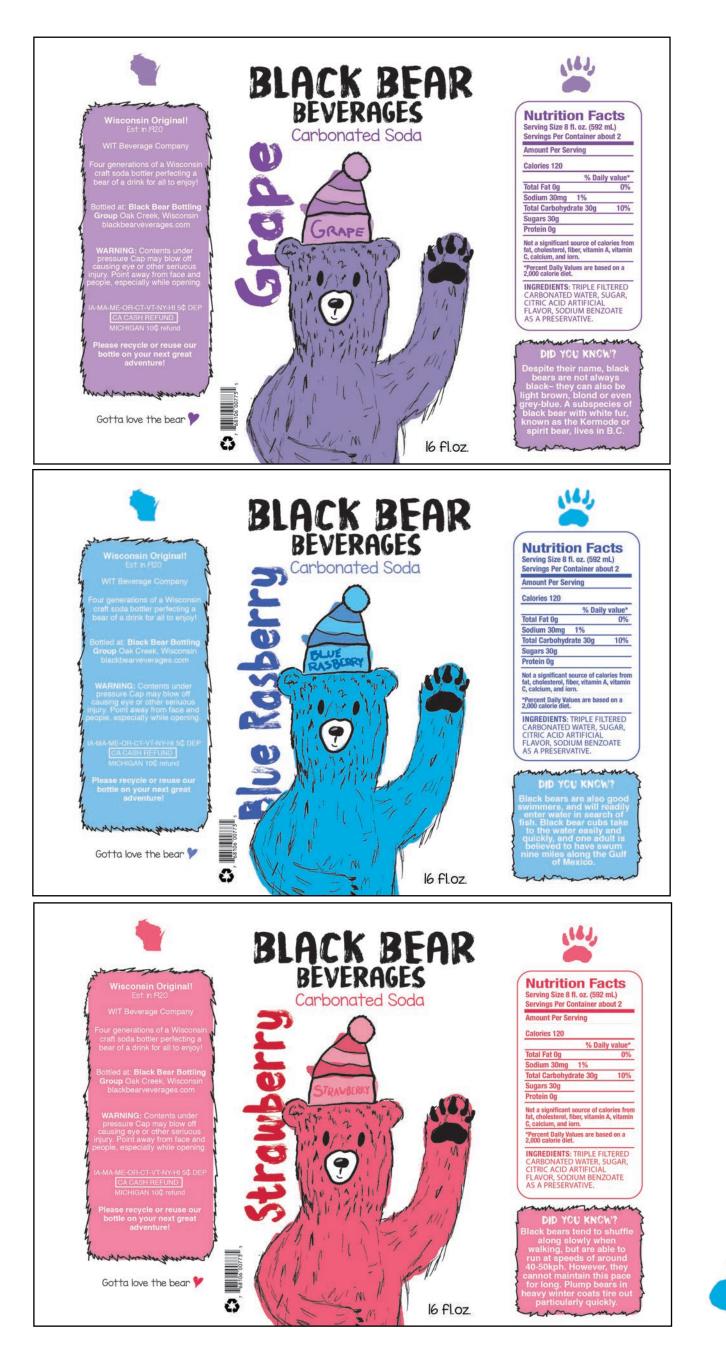

Honey & Waffles • Logo Design | Branding

Honey & Waffles • Logo Design | Branding

Black Bear Beverages • Packaging