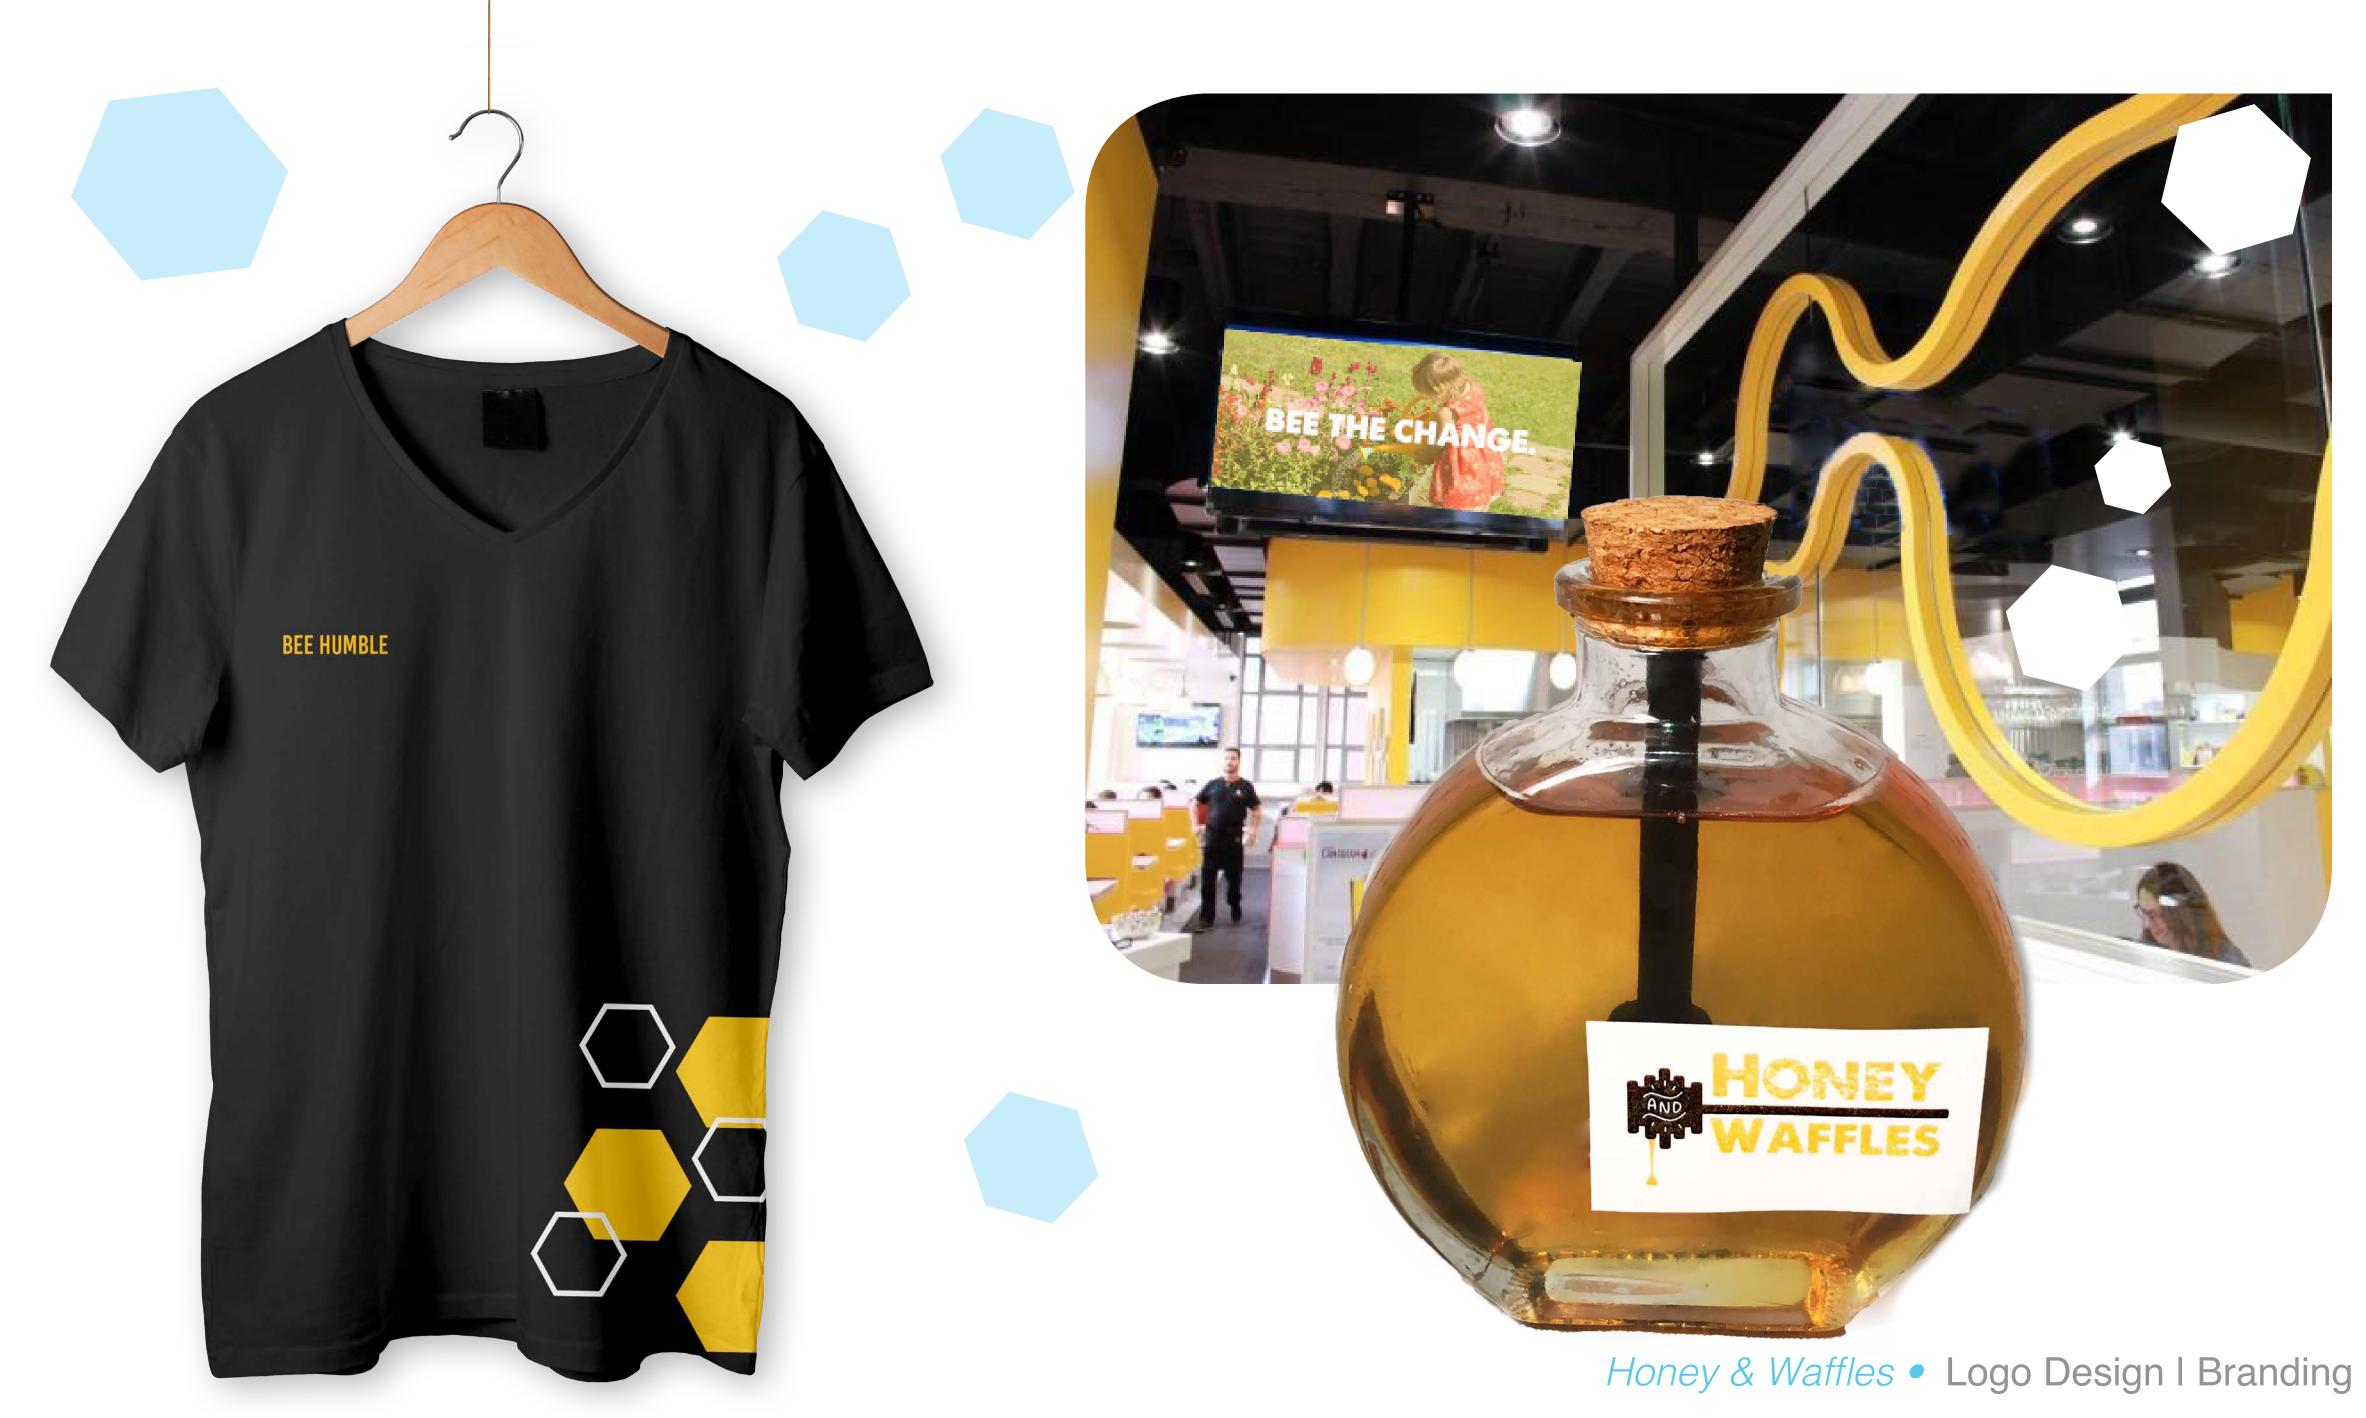

## hemp lotion

Honey & Waffles • Logo Design | Branding

Honey & Waffles is more than your average waffle house. Their mission is to provide customers with all-natural great tasting food while also giving back. A percentage of all purchases gets donated to the 'Plan Bee' foundation that focuses on educating and taking action on the Bee epidemic in the United States. Customers are encouraged to make changes in their own lives so everyone can "Bee the Change".

Honey & Waffles • Logo Design | Branding

Honey & Waffles • Logo Design | Branding

Black Bear Beverages • Packaging